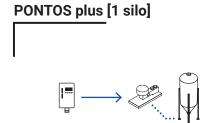

Silo 3-4 legs: PONTOS PLUS 4.
  - Silo 5-8 legs: PONTOS PLUS 8.
- The screen displays the weight of the silo.
- · Indicator for the volume of feed.
- It displays information of the last load in the silo.
- It has alarm for low amount of feed.

| TECHNICAL SPECIFICATIONS |                                                              |
|--------------------------|--------------------------------------------------------------|
| REFERENCE                | PONTOS PLUS 4 / 8                                            |
| MEASURES                 | PONTOS plus 4 - 120x200x75mm<br>PONTOS plus 8 - 120x200x75mm |
| IP PROTECTION            | IP67                                                         |
| NORMATIVES               | 89/392/EEC - 73/336/EEC - 73/23/EEC                          |





PONTOS PLUS x1



www.cticontrol.com SILO WEIGHING SYSTEM | 68