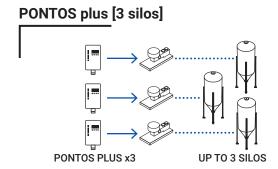

NTOS PLUS 4.
  - Silo 5-8 legs: PONTOS PLUS 8.
- The screen displays the weight of the silo.
- · Indicator for the volume of feed.
- It displays information of the last load in the silo.
- It has alarm for low amount of feed.

| TECHNICAL SPECIFICATIONS |                                                              |
|--------------------------|--------------------------------------------------------------|
| REFERENCE                | PONTOS PLUS 4 / 8                                            |
| MEASURES                 | PONTOS plus 4 - 120x200x75mm<br>PONTOS plus 8 - 120x200x75mm |
| IP PROTECTION            | IP67                                                         |
| NORMATIVES               | 89/392/EEC - 73/336/EEC - 73/23/EEC                          |





PONTOS PLUS x1



www.cticontrol.com SILO WEIGHING SYSTEM | 68